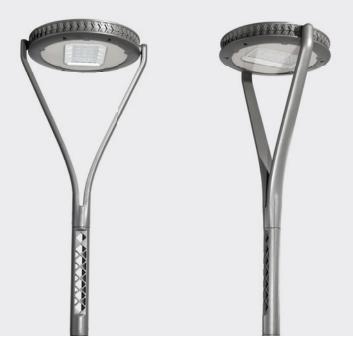

## Lyre Yoa

Specifically designed for the Yoa luminaire, the Lyre enhances this luminaire with an aesthetic two-armed post-top bracket.

The optional embellishment piece increases the uniqueness of this ensemble. Composed of die-cast aluminium, it is available in all

Certified for the loads defined in EN40, the Lyre bracket can be installed on poles with CE marking.

### Key advantages

- · A unique design that adds value to your lighting installation
- Perfectly matched to be used with Yoa Midi luminaire
- Can be customised in all Schréder colours
- Long lasting made from high-quality aluminium
- Compatible for use in EN40 calculations