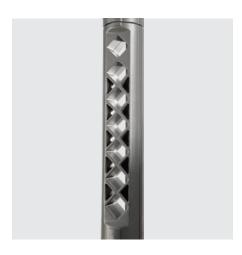

## Lyre Yoa

Specifically designed for the Yoa luminaire, the Lyre enhances this luminaire with an aesthetic two-armed post-top bracket.

The optional embellishment piece increases the uniqueness of this ensemble. Composed of die-cast aluminium, it is available in all

### Key advantages

- · A unique design that adds value to your lighting installation
- Perfectly matched to be used with Yoa Midi luminaire
- Can be customised in all Schréder colours
- Long lasting made from high-quality aluminium
- Compatible for use in EN40 calculations