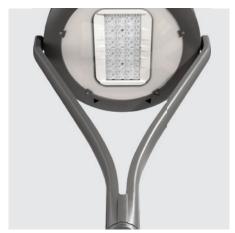

## Lyre Yoa

Specifically designed for the Yoa luminaire, the Lyre enhances this luminaire with an aesthetic two-armed post-top bracket.

The optional embellishment piece increases the uniqueness of this ensemble. Composed of die-cast aluminium, it is available in all

### Key advantages

- · A unique design that adds value to your lighting installation
- Perfectly matched to be used with Yoa Midi luminaire
- Can be customised in all Schréder colours
- Long lasting made from high-quality aluminium
- Compatible for use in EN40 calculations