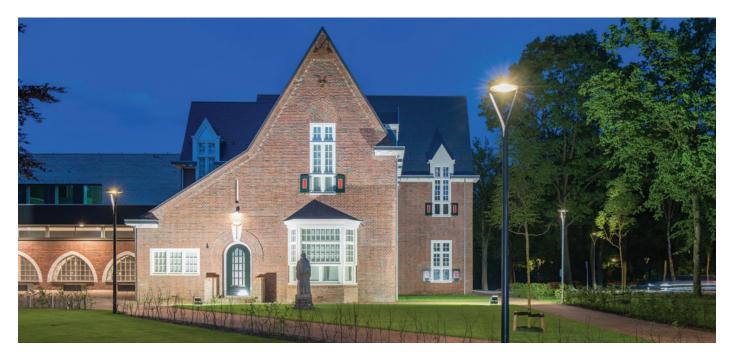

naire, the Lyre enhances this luminaire with an aesthetic two-armed post-top bracket.

The optional embellishment piece increases the uniqueness of this ensemble. Composed of die-cast aluminium, it is available in all

Certified for the loads defined in EN40, the Lyre bracket can be installed on poles with CE marking.

### Key advantages

- · A unique design that adds value to your lighting installation
- Perfectly matched to be used with Yoa Midi luminaire
- Can be customised in all Schréder colours
- Long lasting made from high-quality aluminium
- Compatible for use in EN40 calculations

### Types of application







URBAN & RESIDENTIAL STREETS

BIKE & PEDESTRIAN PATHS

SQUARES & PEDESTRIAN AREAS





2 | Schréder

## Design highlights







Possible implementations and references