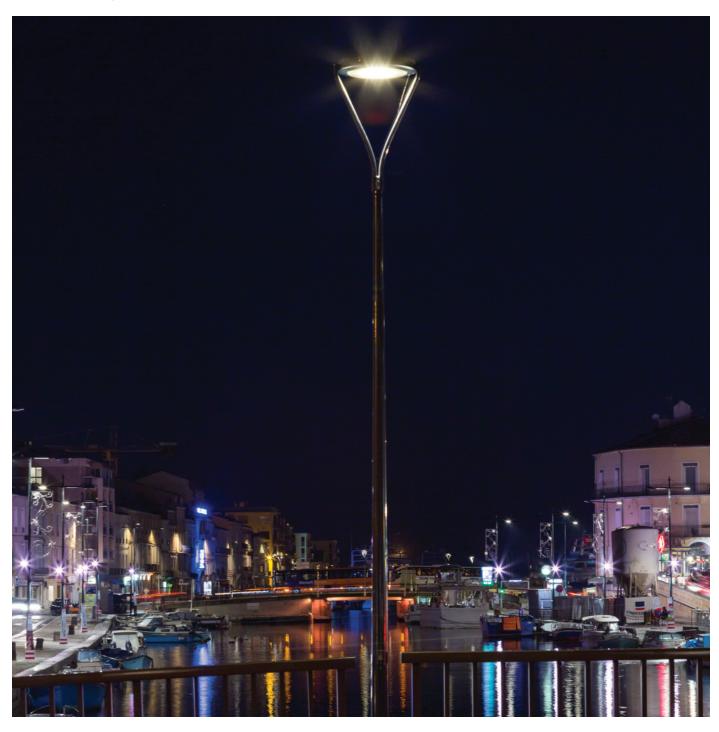

## Lyre Yoa

Specifically designed for the Yoa luminaire, the Lyre enhances this luminaire with an aesthetic two-armed post-top bracket.

The optional embellishment piece increases the uniqueness of this ensemble. Composed of die-cast aluminium, it is available in all

## Design highlights

Possible implementations and references