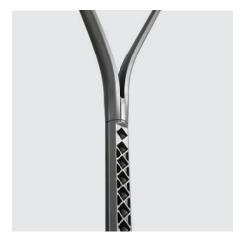

## Lyre Yoa

Specifically designed for the Yoa luminaire, the Lyre enhances this luminaire with an aesthetic two-armed post-top bracket.

The optional embellishment piece increases the uniqueness of this ensemble. Composed of die-cast aluminium, it is available in all

Certified for the loads defined in EN40, the Lyre bracket can be installed on poles with CE marking.