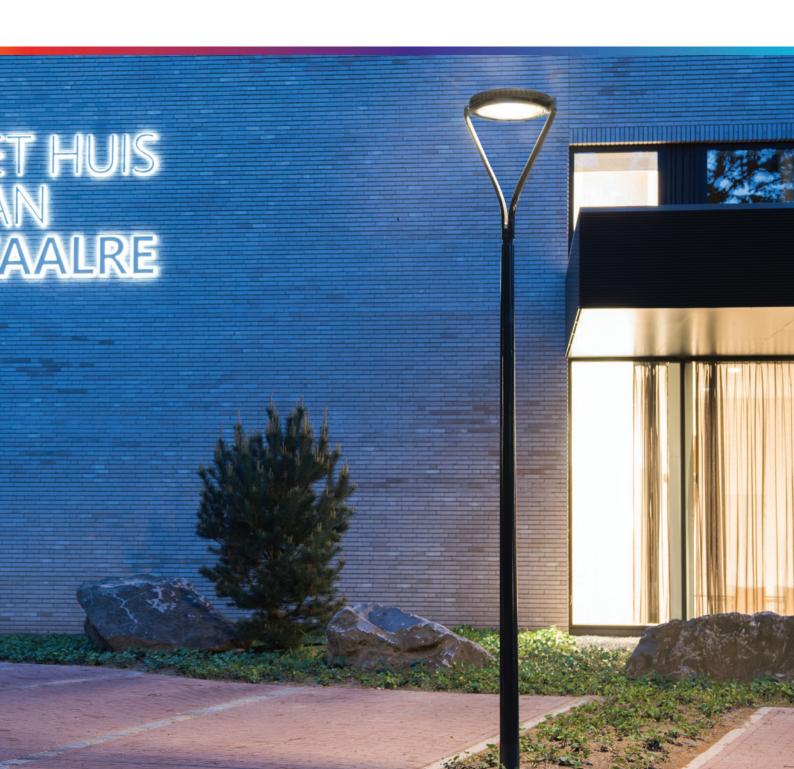

## Lyre Yoa

Specifically designed for the Yoa luminaire, the Lyre enhances this luminaire with an aesthetic two-armed post-top bracket.

The optional embellishment piece increases the uniqueness of this ensemble. Composed of die-cast aluminium, it is available in all

### Types of application

URBAN & RESIDENTIAL STREETS

BIKE & PEDESTRIAN PATHS

SQUARES & PEDESTRIAN AREAS

2 | Schréder