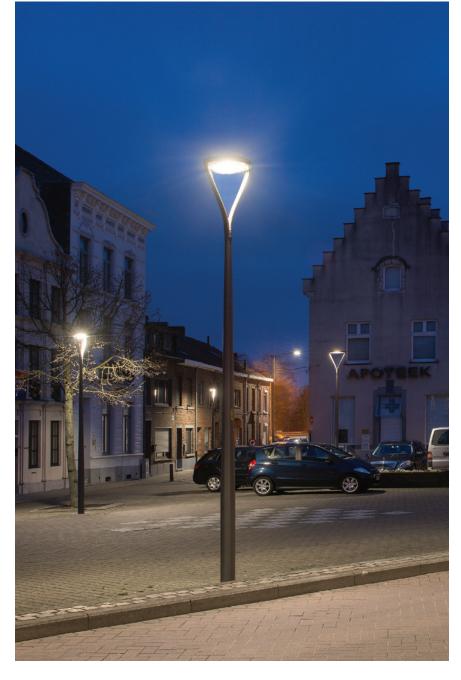

e, the Lyre enhances this luminaire with an aesthetic two-armed post-top bracket.

The optional embellishment piece increases the uniqueness of this ensemble. Composed of die-cast aluminium, it is available in all

Certified for the loads defined in EN40, the Lyre bracket can be installed on poles with CE marking.

### Key advantages

- · A unique design that adds value to your lighting installation
- Perfectly matched to be used with Yoa Midi luminaire
- Can be customised in all Schréder colours
- Long lasting made from high-quality aluminium
- Compatible for use in EN40 calculations

### Types of application







URBAN & RESIDENTIAL STREETS

BIKE & PEDESTRIAN PATHS

SQUARES & PEDESTRIAN AREAS





2 | Schréder

## Design highlights







Possible implementations and references