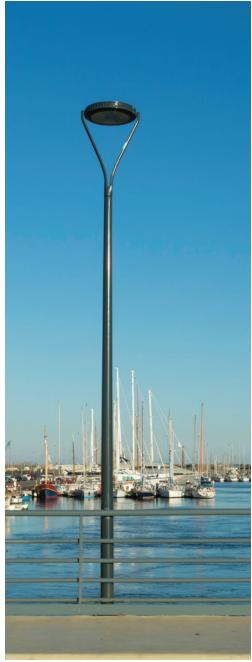

## Lyre Yoa

Specifically designed for the Yoa luminaire, the Lyre enhances this luminaire with an aesthetic two-armed post-top bracket.

The optional embellishment piece increases the uniqueness of this ensemble. Composed of die-cast aluminium, it is available in all

## Design highlights

Possible implementations and references